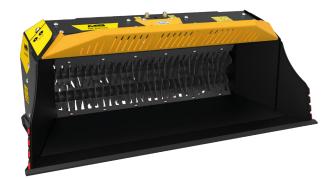

# **MB-HDS220**

2220 mm 1060 mm

### **SPECIFICATIONS**

|          | Recommended<br>backhoe loader/loader* | ton    | ≥ 7 ≤ 11            |
|----------|---------------------------------------|--------|---------------------|
| <b>5</b> | Recommended skid steer loader*        | ton    | ≥ 4,5 < 10          |
|          | Weight                                | ton    | 1,00                |
|          | Load capacity                         | m³     | 0,60                |
|          | Pressure                              | bar    | >300                |
|          | Oil flow rate**                       | I/min. | 90                  |
| •        | Dimensions                            | mm     | 2220 x 1060 x H 890 |
|          |                                       |        |                     |