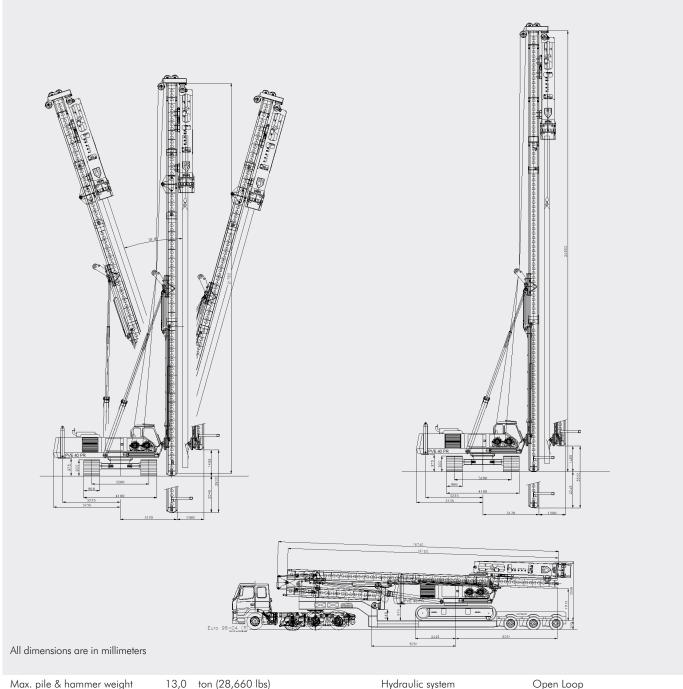

## **TECHNICAL SPECIFICATIONS**

| Max. pile & hammer weight    | 13,0   | ton (28,660 lbs) |  |  |
|------------------------------|--------|------------------|--|--|
| Capacity hammer winch        | 8      | ton (17,636lbs)  |  |  |
| Capacity pile winch          | 6      | ton (13,228 lbs) |  |  |
| Capacity optional aux. winch | 3      | ton (6,613lbs)   |  |  |
| Standard leader length       | 21,8   | mtr              |  |  |
| Maximum leader length        | 24,8   | mtr              |  |  |
| Diesel engine                | Cater  | Caterpillar C-7  |  |  |
| Output diesel engine         | 250 H  | 250 HP / 183 kW  |  |  |
| Emission regulation          | TIER 3 | TIER 3/4         |  |  |

| Tryataone system       | Орон 200р |     |              |  |
|------------------------|-----------|-----|--------------|--|
| Hydraulic pumps        | Rexroth   |     |              |  |
| Hydraulic valve blocks | Rexroth   |     |              |  |
| Transport width        | 3.300     | mm  | (10,83 ft)   |  |
| Transport length       | 16.740    | mm  | (54,92 ft)   |  |
| Transport height       | 3.550     | mm  | (11,65 ft)   |  |
| Recommended hammer     | PVE 4NL   |     |              |  |
| Weight base macchine   | 40        | ton | (88,185 lbs) |  |
|                        |           |     |              |  |